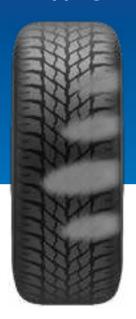

**Cause:**Out-Of-Balance

Remedy:
Balance Tires
& Check Bearing
Adjustment

**Flat Spots** 

**Cause:**Wheel Lockup
& Tire Skidding

Remedy: Avoid Sudden Stops & Adjust Brakes

**Feathering** 

Cause:
Axle Not Square
To Frame or
Incorrect Toe In